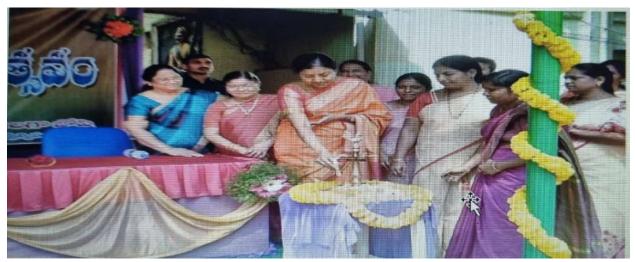

3.

Title: International Women's Day

**Activity:** Commemorative Day

**Date:** 8-03-2022

President of the program: Dr.K.Bhagya Lakshmi, Principal

Chief Guest: Smt. G.Sumathi, Joint Commissioner (ST), Commercial Tax Department, AP,

On the occasion of International Women's Day on 8th March, Smt. G.Sumathi, Joint Commissioner (ST), Commercial Tax Department, AP, attended as chief guest of this programme. The WEC organized cultural activities. And students arranged 14 stalls and presented innovative Business Ideas and showcased their handicraft talents in Exhibition. Below are the different stalls have setup by the students.