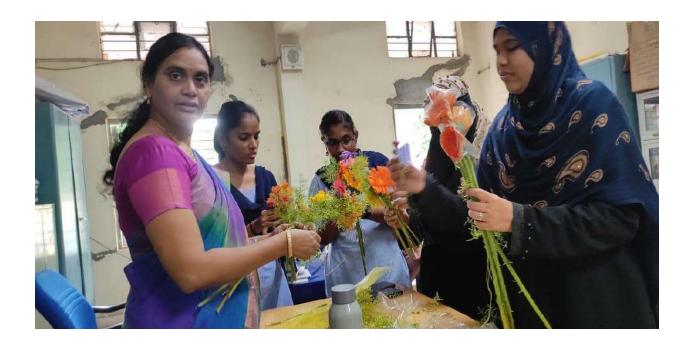

A workshop on Hand made Ornaments, training for the students by students organized

for six days from 29-01-2018 up to 3-02-2018 by Women empowerment cell. It is a program by the students, to the students. It is aimed at self-employability of girl's students and personal grooming to enhance their fashion sense. 28 students were trained at that time.

Women empowerment cell initiated a training programme on handmade ornaments on 8.2.2022 to encourage students to learn how to make hand made products to get self employment in the future. Nearly 20 students were trained till now and it is a continuous programme. And also providing platform to discuss few ideas relating to self employment, challenges and solutions to start small industries. Students were enthusiastically participated in this training programme organized by the women empowerment cell.