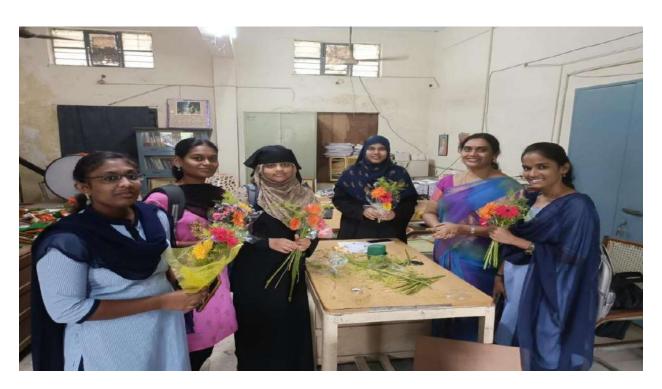

A workshop on Hand made Ornaments, training for the students by students organized

for six days from 29-01-2018 up to 3-02-2018 by Women empowerment cell. It is a program by the students, to the students. It is aimed at self-employability of girl's students and personal grooming to enhance their fashion sense. 28 students were trained at that time.

Women empowerment cell initiated a training programme on handmade ornaments on 8.2.2022 to encourage students to learn how to make hand made products to get self employment in the future. Nearly 20 students were trained till now and it is a continuous programme. And also providing platform to discuss few ideas relating to self employment, challenges and solutions to start small industries. Students were enthusiastically participated in this training programme organized by the women empowerment cell.