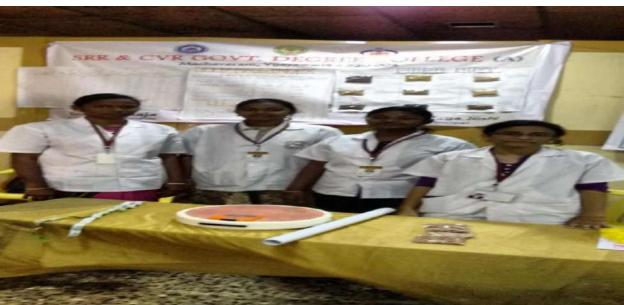

3.

Title: International Women's Day

**Activity:** Commemorative Day

**Date:** 8-03-2022

President of the program: Dr.K.Bhagya Lakshmi, Principal

Chief Guest: Smt. G.Sumathi, Joint Commissioner (ST), Commercial Tax Department, AP,

Convenor: Dr.B.Subha

**Purpose & Outcome of the Activity:** 

International women's day is celebrated every year on march 8<sup>th</sup>. International Women's Day was celebrated for the first in 1911. It is when the Western countries witnessed population growth and the rise of various ideologies due to turbulence in the industrialized world.

On the occasion of International Women's Day on 8th March, Smt. G.Sumathi, Joint Commissioner (ST), Commercial Tax Department, AP, attended as chief guest of this programme. The WEC organized cultural activities. And students arranged 14 stalls and presented innovative Business Ideas and showcased their handicraft talents in Exhibition. Below are the different stalls have setup by the students.