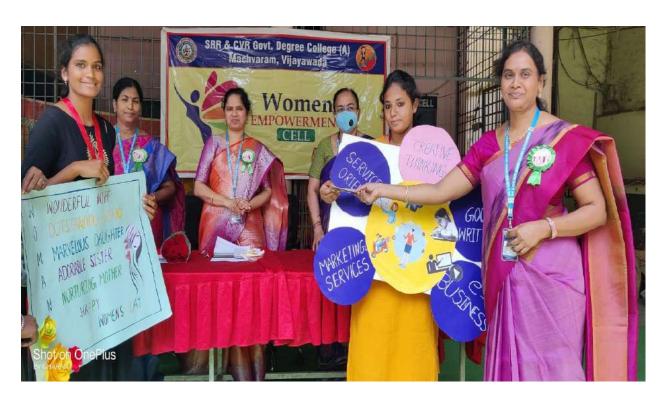

Today we are remembering our past and discussing about our achievements and planning for future. Symbolically our women students are presenting an innovative business ideas and setting up stalls to showcase their talent.

On the occasion of International Women's Day on 8th March, Smt. G.Sumathi, Joint Commissioner (ST), Commercial Tax Department, AP, attended as chief guest of this programme. The WEC organized cultural activities. And students arranged 14 stalls and presented innovative Business Ideas and showcased their handicraft talents in Exhibition. Below are the different stalls have setup by the students.

Tiffin stall

Chocolate dedication

Tattoo and Mehendi designs

Nail art

Muffin stall( bakery items)

Cool drink and water stall

Makeup stall

On the occasion of INTERNATIONAL WOMEN'S DAY CELEBRATIONS, the Women Empowerment Cell is organized Trade fair to showcase the Entrepreneurial skills of the women students, on 8.3.2022 from 10 am to 3.00pm. Invited students of Arts ,Commerce & Sciences to take part in the event and request all the faculty members to encourage your students to present Innovative Business Ideas (with and without PPT) and to setup stalls. Best business ideas were reward. For this occasion Physical Education department conducted various sports competitions to women staff and rewarded with prizes.