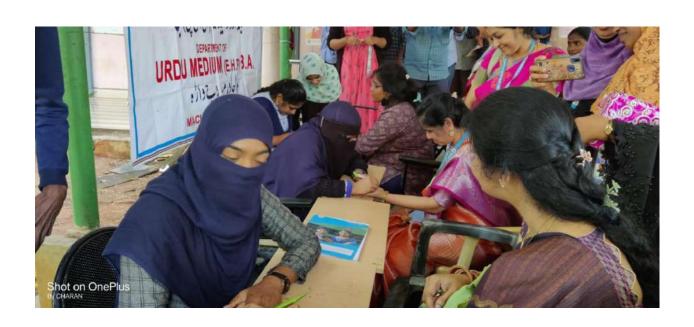

On the occasion of International Women's Day on 8th March, Smt. G.Sumathi, Joint Commissioner (ST), Commercial Tax Department, AP, attended as chief guest of this programme. The WEC organized cultural activities. And students arranged 14 stalls and presented innovative Business Ideas and showcased their handicraft talents in Exhibition. Below are the different stalls have setup by the students.

Tiffin stall

Chocolate dedication

Tattoo and Mehendi designs

Nail art

Muffin stall( bakery items)

Cool drink and water stall

Makeup stall

On the occasion of INTERNATIONAL WOMEN'S DAY CELEBRATIONS, the Women Empowerment Cell is organized Trade fair to showcase the Entrepreneurial skills of the women students, on 8.3.2022 from 10 am to 3.00pm. Invited students of Arts ,Commerce & Sciences to take part in the event and request all the faculty members to encourage your students to present Innovative Business Ideas (with and without PPT) and to setup stalls. Best business ideas were reward. For this occasion Physical Education department conducted various sports competitions to women staff and rewarded with prizes.