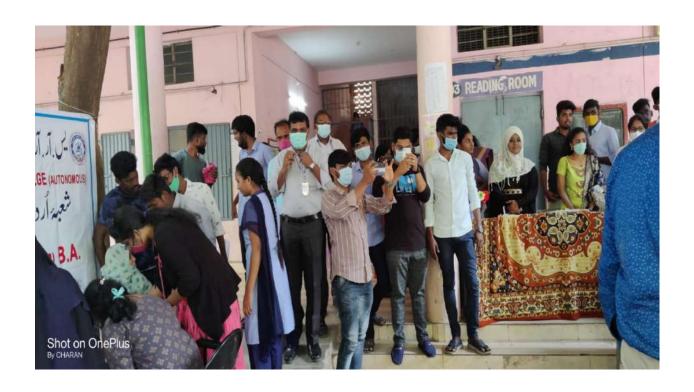

On the occasion of International Women's Day on 8th March, Smt. G.Sumathi, Joint Commissioner (ST), Commercial Tax Department, AP, attended as chief guest of this programme. The WEC organized cultural activities. And students arranged 14 stalls and presented innovative Business Ideas and showcased their handicraft talents in Exhibition. Below are the different stalls have setup by the students.

Tiffin stall

Chocolate dedication

Tattoo and Mehendi designs

Nail art

Muffin stall( bakery items)

Cool drink and water stall

Makeup stall

On the occasion of INTERNATIONAL WOMEN'S DAY CELEBRATIONS, the Women Empowerment Cell is organized Trade fair to showcase the Entrepreneurial skills of the women students, on 8.3.2022 from 10 am to 3.00pm. Invited students of Arts ,Commerce & Sciences to take part in the event and request all the faculty members to encourage your students to present Innovative Business Ideas (with and without PPT) and to setup stalls. Best business ideas were reward. For this occasion Physical Education department conducted various sports competitions to women staff and rewarded with prizes.