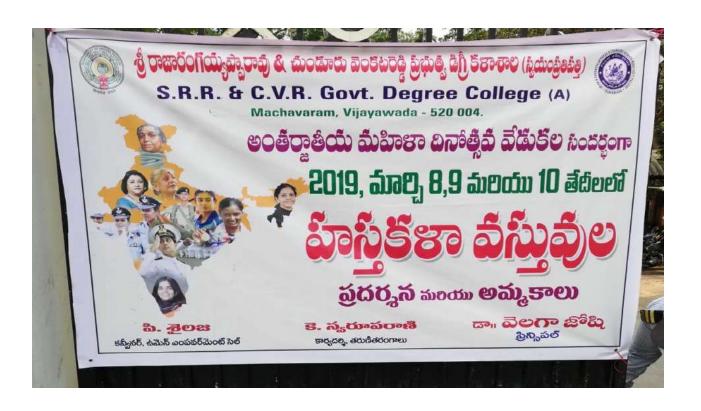

3.

Title: International Women's Day

**Activity:** Commemorative Day

**Date:** 8-03-2022

President of the program: Dr.K.Bhagya Lakshmi, Principal

Chief Guest: Smt. G.Sumathi, Joint Commissioner (ST), Commercial Tax Department, AP,

On the occasion of International Women's Day on 8th March, Smt. G.Sumathi, Joint Commissioner (ST), Commercial Tax Department, AP, attended as chief guest of this programme. The WEC organized cultural activities. And students arranged 14 stalls and presented innovative Business Ideas and showcased their handicraft talents in Exhibition. Below are the different stalls have setup by the students.

Tiffin stall

Chocolate dedication

Tattoo and Mehendi designs

Nail art

Muffin stall( bakery items)

Cool drink and water stall

Makeup stall

On the occasion of INTERNATIONAL WOMEN'S DAY CELEBRATIONS, the Women Empowerment Cell is organized Trade fair to showcase the Entrepreneurial skills of the women students, on 8.3.2022 from 10 am to 3.00pm. Invited students of Arts ,Commerce & Sciences to take part in the event and request all the faculty members to encourage your students to present Innovative Business Ideas (with and without PPT) and to setup stalls. Best business ideas were reward. For this occasion Physical Education department conducted various sports competitions to women staff and rewarded with prizes.