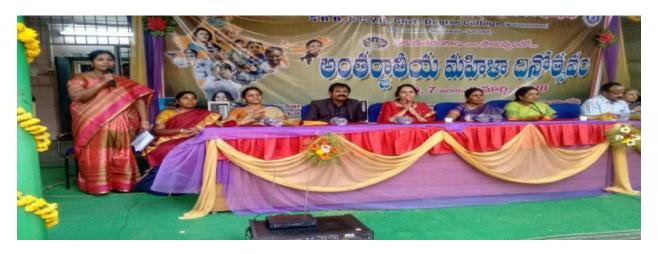

3.

Title: International Women's Day

**Activity:** Commemorative Day

**Date:** 8-03-2022

President of the program: Dr.K.Bhagya Lakshmi, Principal

Chief Guest: Smt. G.Sumathi, Joint Commissioner (ST), Commercial Tax Department, AP,

Convenor: Dr.B.Subha

**Purpose & Outcome of the Activity:** 

International women's day is celebrated every year on march 8<sup>th</sup>. International Women's Day was celebrated for the first in 1911. It is when the Western countries witnessed population growth and the rise of various ideologies due to turbulence in the industrialized world.

On the occasion of International Women's Day on 8th March, Smt. G.Sumathi, Joint Commissioner (ST), Commercial Tax Department, AP, attended as chief guest of this programme. The WEC organized cultural activities. And students arranged 14 stalls and presented innovative Business Ideas and showcased their handicraft talents in Exhibition. Below are the different stalls have setup by the students.