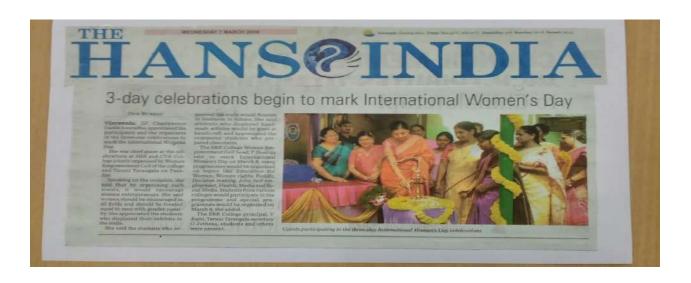

3.

Title: International Women's Day

**Activity:** Commemorative Day

**Date:** 8-03-2022

President of the program: Dr.K.Bhagya Lakshmi, Principal

Chief Guest: Smt. G.Sumathi, Joint Commissioner (ST), Commercial Tax Department, AP,

On the occasion of International Women's Day on 8th March, Smt. G.Sumathi, Joint Commissioner (ST), Commercial Tax Department, AP, attended as chief guest of this programme. The WEC organized cultural activities. And students arranged 14 stalls and presented innovative Business Ideas and showcased their handicraft talents in Exhibition. Below are the different stalls have setup by the students.