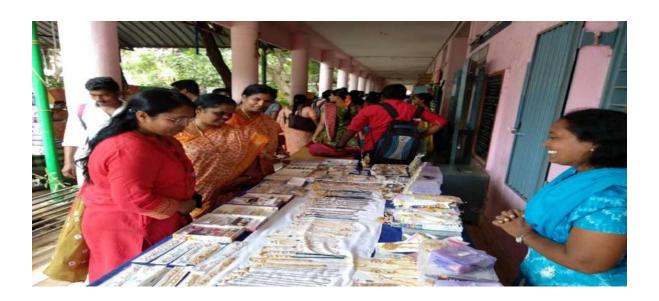

On the occasion of International Women's Day on 8th March, Smt. G.Sumathi, Joint Commissioner (ST), Commercial Tax Department, AP, attended as chief guest of this programme. The WEC organized cultural activities. And students arranged 14 stalls and presented innovative Business Ideas and showcased their handicraft talents in Exhibition. Below are the different stalls have setup by the students.

Tiffin stall

Chocolate dedication

Tattoo and Mehendi designs

Nail art

Muffin stall( bakery items)

Cool drink and water stall

Makeup stall

On the occasion of INTERNATIONAL WOMEN'S DAY CELEBRATIONS, the Women Empowerment Cell is organized Trade fair to showcase the Entrepreneurial skills of the women students, on 8.3.2022 from 10 am to 3.00pm. Invited students of Arts ,Commerce & Sciences to take part in the event and request all the faculty members to encourage your students to present Innovative Business Ideas (with and without PPT) and to setup stalls. Best business ideas were reward. For this occasion Physical Education department conducted various sports competitions to women staff and rewarded with prizes.

- 1. Presentation of Innovative Business Ideas,
- 2.Best from Waste and 3. Trade fair