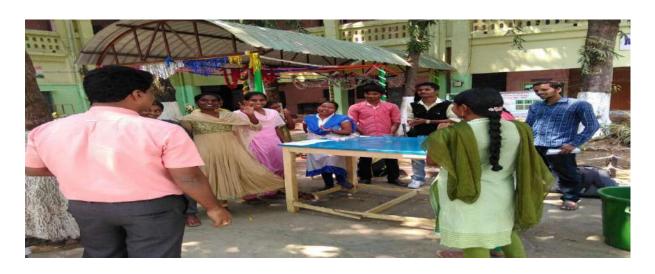

On the occasion of International Women's Day on 8th March, Smt. G.Sumathi, Joint Commissioner (ST), Commercial Tax Department, AP, attended as chief guest of this programme. The WEC organized cultural activities. And students arranged 14 stalls and presented innovative Business Ideas and showcased their handicraft talents in Exhibition. Below are the different stalls have setup by the students.

Tiffin stall

Chocolate dedication

Tattoo and Mehendi designs

Nail art

Muffin stall( bakery items)

Cool drink and water stall

Makeup stall

On the occasion of INTERNATIONAL WOMEN'S DAY CELEBRATIONS, the Women Empowerment Cell is organized Trade fair to showcase the Entrepreneurial skills of the women students, on 8.3.2022 from 10 am to 3.00pm. Invited students of Arts ,Commerce & Sciences to take part in the event and request all the faculty members to encourage your students to present Innovative Business Ideas (with and without PPT) and to setup stalls. Best business ideas were reward. For this occasion Physical Education department conducted various sports competitions to women staff and rewarded with prizes.

- 1. Presentation of Innovative Business Ideas,
- 2.Best from Waste and 3. Trade fair