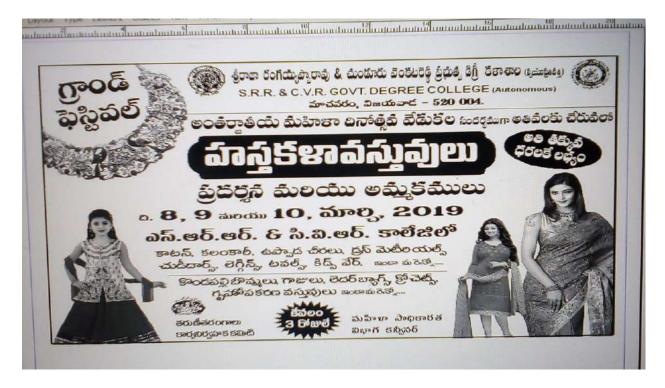

On the occasion of International Women's Day on 8th March, Smt. G.Sumathi, Joint Commissioner (ST), Commercial Tax Department, AP, attended as chief guest of this programme. The WEC organized cultural activities. And students arranged 14 stalls and presented innovative Business Ideas and showcased their handicraft talents in Exhibition. Below are the different stalls have setup by the students.

Tiffin stall

Chocolate dedication

Tattoo and Mehendi designs

Nail art

Muffin stall( bakery items)

Cool drink and water stall

Makeup stall

On the occasion of INTERNATIONAL WOMEN'S DAY CELEBRATIONS, the Women Empowerment Cell is organized Trade fair to showcase the Entrepreneurial skills of the women students, on 8.3.2022 from 10 am to 3.00pm. Invited students of Arts ,Commerce & Sciences to take part in the event and request all the faculty members to encourage your students to present Innovative Business Ideas (with and without PPT) and to setup stalls. Best business ideas were reward. For this occasion Physical Education department conducted various sports competitions to women staff and rewarded with prizes.