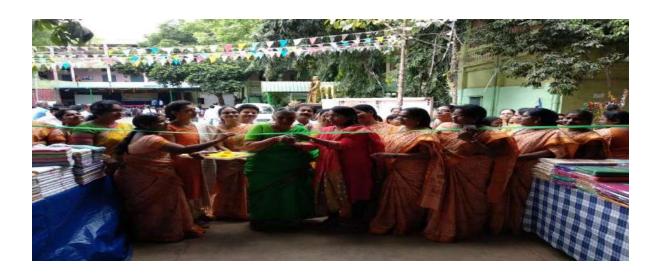

On the occasion of International Women's Day on 8th March, Smt. G.Sumathi, Joint Commissioner (ST), Commercial Tax Department, AP, attended as chief guest of this programme. The WEC organized cultural activities. And students arranged 14 stalls and presented innovative Business Ideas and showcased their handicraft talents in Exhibition. Below are the different stalls have setup by the students.

Tiffin stall

Chocolate dedication

Tattoo and Mehendi designs

Nail art

Muffin stall( bakery items)

Cool drink and water stall

Makeup stall

On the occasion of INTERNATIONAL WOMEN'S DAY CELEBRATIONS, the Women Empowerment Cell is organized Trade fair to showcase the Entrepreneurial skills of the women students, on 8.3.2022 from 10 am to 3.00pm. Invited students of Arts ,Commerce & Sciences to take part in the event and request all the faculty members to encourage your students to present Innovative Business Ideas (with and without PPT) and to setup stalls. Best business ideas were reward. For this occasion Physical Education department conducted various sports competitions to women staff and rewarded with prizes.