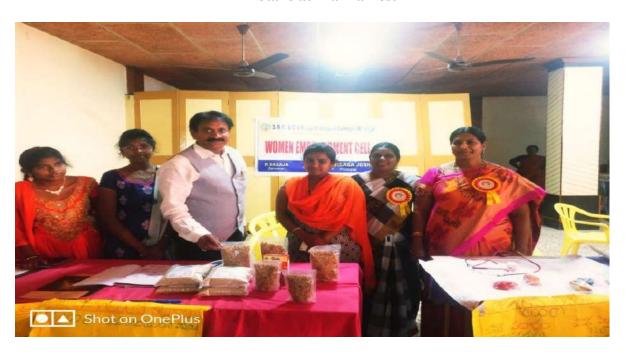

On the occasion of International Women's Day on 8th March, Smt. G.Sumathi, Joint Commissioner (ST), Commercial Tax Department, AP, attended as chief guest of this programme. The WEC organized cultural activities. And students arranged 14 stalls and presented innovative Business Ideas and showcased their handicraft talents in Exhibition. Below are the different stalls have setup by the students.

Tiffin stall

Chocolate dedication

Tattoo and Mehendi designs

Nail art

Muffin stall( bakery items)

Cool drink and water stall

Makeup stall

On the occasion of INTERNATIONAL WOMEN'S DAY CELEBRATIONS, the Women Empowerment Cell is organized Trade fair to showcase the Entrepreneurial skills of the women students, on 8.3.2022 from 10 am to 3.00pm. Invited students of Arts ,Commerce & Sciences to take part in the event and request all the faculty members to encourage your students to present Innovative Business Ideas (with and without PPT) and to setup stalls. Best business ideas were reward. For this occasion Physical Education department conducted various sports competitions to women staff and rewarded with prizes.