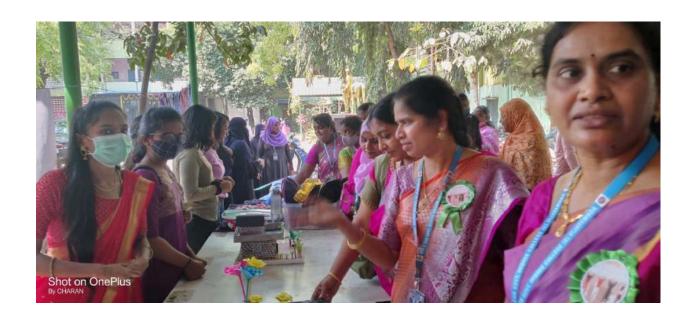

On the occasion of International Women's Day on 8th March, Smt. G.Sumathi, Joint Commissioner (ST), Commercial Tax Department, AP, attended as chief guest of this programme. The WEC organized cultural activities. And students arranged 14 stalls and presented innovative Business Ideas and showcased their handicraft talents in Exhibition. Below are the different stalls have setup by the students.

Tiffin stall

Chocolate dedication

Tattoo and Mehendi designs

Nail art

Muffin stall( bakery items)

Cool drink and water stall

Makeup stall

On the occasion of INTERNATIONAL WOMEN'S DAY CELEBRATIONS, the Women Empowerment Cell is organized Trade fair to showcase the Entrepreneurial skills of the women students, on 8.3.2022 from 10 am to 3.00pm. Invited students of Arts ,Commerce & Sciences to take part in the event and request all the faculty members to encourage your students to present Innovative Business Ideas (with and without PPT) and to setup stalls. Best business ideas were reward. For this occasion Physical Education department conducted various sports competitions to women staff and rewarded with prizes.