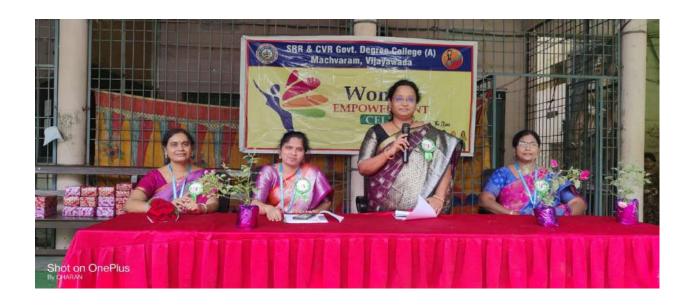

3.

Title: International Women's Day

**Activity:** Commemorative Day

**Date:** 8-03-2022

President of the program: Dr.K.Bhagya Lakshmi, Principal

Chief Guest: Smt. G.Sumathi, Joint Commissioner (ST), Commercial Tax Department, AP,

Convenor: Dr.B.Subha

**Purpose & Outcome of the Activity:** 

International women's day is celebrated every year on march 8<sup>th</sup>. International Women's Day was celebrated for the first in 1911. It is when the Western countries witnessed population growth and the rise of various ideologies due to turbulence in the industrialized world.

On the occasion of International Women's Day on 8th March, Smt. G.Sumathi, Joint Commissioner (ST), Commercial Tax Department, AP, attended as chief guest of this programme. The WEC organized cultural activities. And students arranged 14 stalls and presented innovative Business Ideas and showcased their handicraft talents in Exhibition. Below are the different stalls have setup by the students.