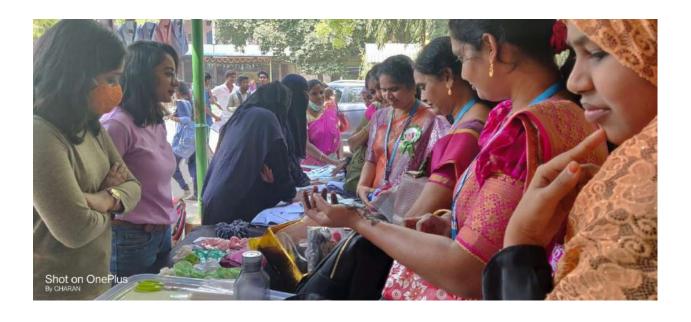

On the occasion of International Women's Day on 8th March, Smt. G.Sumathi, Joint Commissioner (ST), Commercial Tax Department, AP, attended as chief guest of this programme. The WEC organized cultural activities. And students arranged 14 stalls and presented innovative Business Ideas and showcased their handicraft talents in Exhibition. Below are the different stalls have setup by the students.

Tiffin stall

Chocolate dedication

Tattoo and Mehendi designs

Nail art

Muffin stall( bakery items)

Cool drink and water stall

Makeup stall

On the occasion of INTERNATIONAL WOMEN'S DAY CELEBRATIONS, the Women Empowerment Cell is organized Trade fair to showcase the Entrepreneurial skills of the women students, on 8.3.2022 from 10 am to 3.00pm. Invited students of Arts ,Commerce & Sciences to take part in the event and request all the faculty members to encourage your students to present Innovative Business Ideas (with and without PPT) and to setup stalls. Best business ideas were reward. For this occasion Physical Education department conducted various sports competitions to women staff and rewarded with prizes.