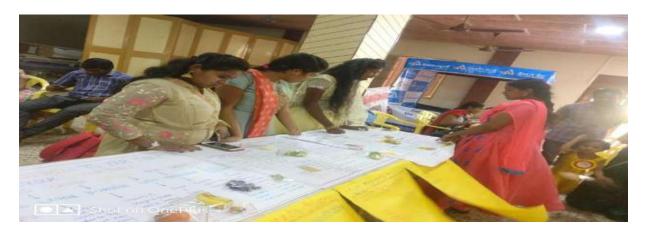

On the occasion of International Women's Day on 8th March, Smt. G.Sumathi, Joint Commissioner (ST), Commercial Tax Department, AP, attended as chief guest of this programme. The WEC organized cultural activities. And students arranged 14 stalls and presented innovative Business Ideas and showcased their handicraft talents in Exhibition. Below are the different stalls have setup by the students.

Tiffin stall

Chocolate dedication

Tattoo and Mehendi designs

Nail art

Muffin stall( bakery items)

Cool drink and water stall

Makeup stall

On the occasion of INTERNATIONAL WOMEN'S DAY CELEBRATIONS, the Women Empowerment Cell is organized Trade fair to showcase the Entrepreneurial skills of the women students, on 8.3.2022 from 10 am to 3.00pm. Invited students of Arts ,Commerce & Sciences to take part in the event and request all the faculty members to encourage your students to present Innovative Business Ideas (with and without PPT) and to setup stalls. Best business ideas were reward. For this occasion Physical Education department conducted various sports competitions to women staff and rewarded with prizes.

# Presentation of Innovative Business Ideas

Best from Waste

Trade fair

కాలు ప్రవేశపెట్టి అమలు చేస్తున్నారన్నారు. మహిళలు రాజకీయంగా ఎదగాలని ఏకైక లక్ష్యంతో పురుషులతో సమానంగా నామినేటెడ్ పదవులు, పనుల్లోనూ 50 శాతం రిజర్వేషన్ కర్పించారన్నారు. దిశా చట్టం తెచ్చి మహిళల రక్షణకు పెద్ద పీట వేశా రన్సారు. మహిళా హస్తకళాకారులు, చేనేత కళా కారులు నవరత్సాలు ఉపయోగించుకుని ఆర్థికంగా అభివృద్ధి సాధిస్తున్నారన్నారు.