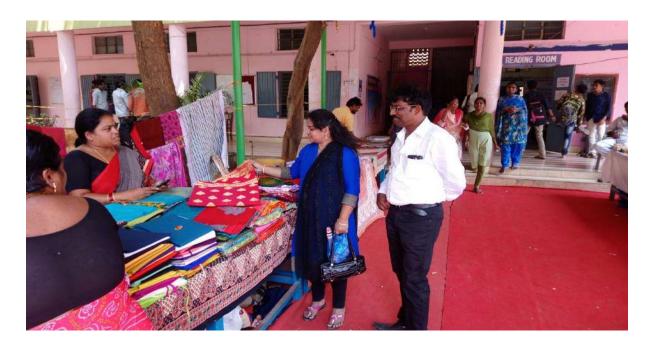

On the occasion of International Women's Day on 8th March, Smt. G.Sumathi, Joint Commissioner (ST), Commercial Tax Department, AP, attended as chief guest of this programme. The WEC organized cultural activities. And students arranged 14 stalls and presented innovative Business Ideas and showcased their handicraft talents in Exhibition. Below are the different stalls have setup by the students.

Tiffin stall

Chocolate dedication

Tattoo and Mehendi designs

Nail art

Muffin stall( bakery items)

Cool drink and water stall

Makeup stall

On the occasion of INTERNATIONAL WOMEN'S DAY CELEBRATIONS, the Women Empowerment Cell is organized Trade fair to showcase the Entrepreneurial skills of the women students, on 8.3.2022 from 10 am to 3.00pm. Invited students of Arts ,Commerce & Sciences to take part in the event and request all the faculty members to encourage your students to present Innovative Business Ideas (with and without PPT) and to setup stalls. Best business ideas were reward. For this occasion Physical Education department conducted various sports competitions to women staff and rewarded with prizes.

Education, religion etc. Some of the students are getting income through maintaining YouTube channels, providing home tuition, and developing short films etc

The students were more interested in starting small businesses on their own. And they participated, showcased, and sold their products in the trade fairs organized at the college level by different departments and other colleges also. In the trade fairs, the students have showcased and sold their products like, "best from waste", hair bands, handmade ornaments like bangles, earrings, and chains etc.