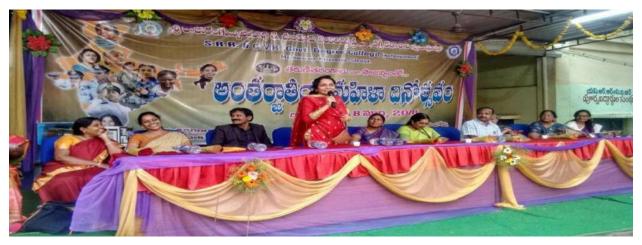

3.

Title: International Women's Day

**Activity:** Commemorative Day

**Date:** 8-03-2022

President of the program: Dr.K.Bhagya Lakshmi, Principal

Chief Guest: Smt. G.Sumathi, Joint Commissioner (ST), Commercial Tax Department, AP,

Convenor: Dr.B.Subha

**Purpose & Outcome of the Activity:** 

International women's day is celebrated every year on march 8<sup>th</sup>. International Women's Day was celebrated for the first in 1911. It is when the Western countries witnessed population growth and the rise of various ideologies due to turbulence in the industrialized world.

On the occasion of International Women's Day on 8th March, Smt. G.Sumathi, Joint Commissioner (ST), Commercial Tax Department, AP, attended as chief guest of this programme. The WEC organized cultural activities. And students arranged 14 stalls and presented innovative Business Ideas and showcased their handicraft talents in Exhibition. Below are the different stalls have setup by the students.