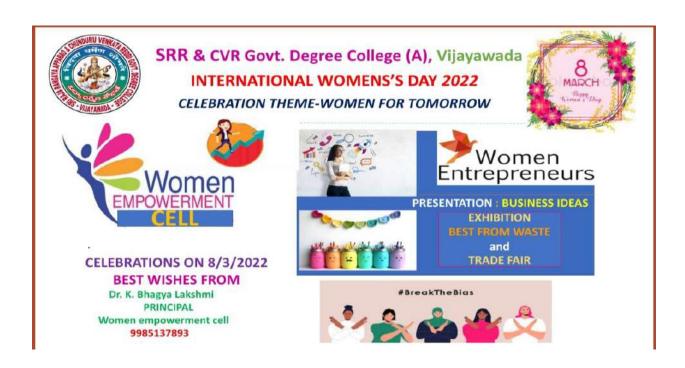

3.

Title: International Women's Day

**Activity:** Commemorative Day

**Date:** 8-03-2022

President of the program: Dr.K.Bhagya Lakshmi, Principal

Chief Guest: Smt. G.Sumathi, Joint Commissioner (ST), Commercial Tax Department, AP,

Convenor: Dr.B.Subha

**Purpose & Outcome of the Activity:** 

International women's day is celebrated every year on march 8<sup>th</sup>. International Women's Day was celebrated for the first in 1911. It is when the Western countries witnessed population growth and the rise of various ideologies due to turbulence in the industrialized world.

On the occasion of International Women's Day on 8th March, Smt. G.Sumathi, Joint Commissioner (ST), Commercial Tax Department, AP, attended as chief guest of this programme. The WEC organized cultural activities. And students arranged 14 stalls and presented innovative Business Ideas and showcased their handicraft talents in Exhibition. Below are the different stalls have setup by the students.

Tiffin stall

Chocolate dedication

Tattoo and Mehendi designs

Nail art

Muffin stall( bakery items)

Cool drink and water stall

Makeup stall

On the occasion of INTERNATIONAL WOMEN'S DAY CELEBRATIONS, the Women Empowerment Cell is organized Trade fair to showcase the Entrepreneurial skills of the women students, on 8.3.2022 from 10 am to 3.00pm. Invited students of Arts ,Commerce & Sciences to take part in the event and request all the faculty members to encourage your students to present Innovative Business Ideas (with and without PPT) and to setup stalls. Best business ideas were reward. For this occasion Physical Education department conducted various sports competitions to women staff and rewarded with prizes.