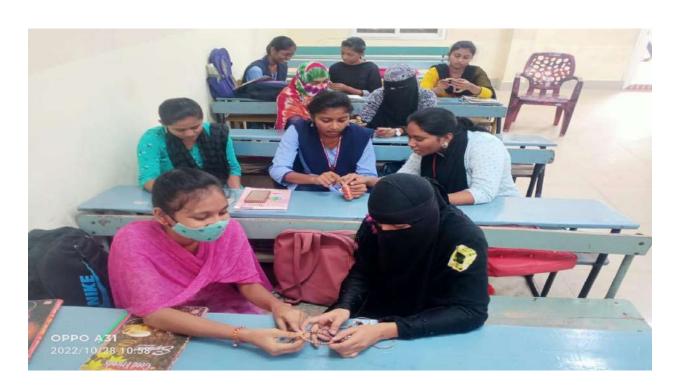

A workshop on Hand made Ornaments, training for the students by students organized

for six days from 29-01-2018 up to 3-02-2018 by Women empowerment cell. It is a program by the students, to the students. It is aimed at self-employability of girl's students and personal grooming to enhance their fashion sense. 28 students were trained at that time.

Women empowerment cell initiated a training programme on handmade ornaments on 8.2.2022 to encourage students to learn how to make hand made products to get self employment in the future. Nearly 20 students were trained till now and it is a continuous programme. And also providing platform to discuss few ideas relating to self employment, challenges and solutions to start small industries. Students were enthusiastically participated in this training programme organized by the women empowerment cell.

1.

Title: Self Employment Ideas and Training Programme on Handmade Ornaments

**Activity:** Training Programme

**Date:** 08.02.2022

**Trainers:** Peer Group Students

WEC Convenor: Dr.B.Subha

### **Purpose & Outcome of the Activity:**

Women empowerment cell initiated a training programme on handmade ornaments hands on practice from 8.2.2022 to encourage students to learn some hand made products to get self employment in the future. And also providing platform to discuss few ideas related to self employment, challenges and solutions to start small industries.