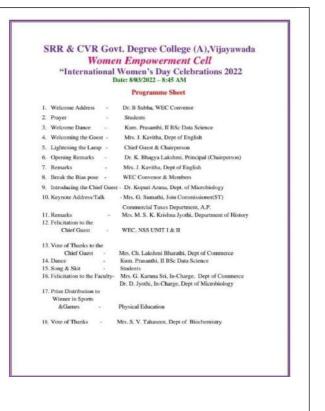

Convenor: Dr.B.Subha

**Purpose & Outcome of the Activity:** 

International women's day is celebrated every year on march 8<sup>th</sup>. International Women's Day was celebrated for the first in 1911. It is when the Western countries witnessed population growth and the rise of various ideologies due to turbulence in the industrialized world.

On the occasion of International Women's Day on 8th March, Smt. G.Sumathi, Joint Commissioner (ST), Commercial Tax Department, AP, attended as chief guest of this programme. The WEC organized cultural activities. And students arranged 14 stalls and presented innovative Business Ideas and showcased their handicraft talents in Exhibition. Below are the different stalls have setup by the students.