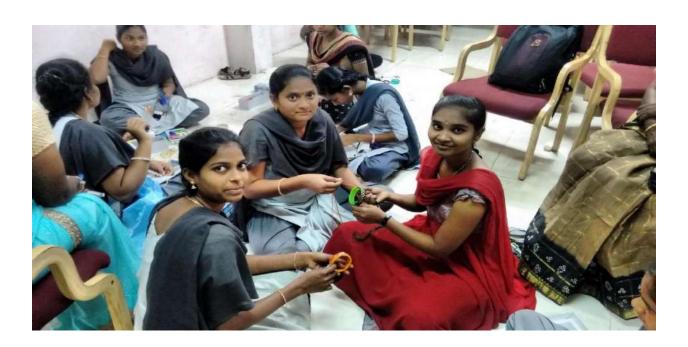

A workshop on Hand made Ornaments, training for the students by students organized

for six days from 29-01-2018 up to 3-02-2018 by Women empowerment cell. It is a program by the students, to the students. It is aimed at self-employability of girl's students and personal grooming to enhance their fashion sense. 28 students were trained at that time.

Women empowerment cell initiated a training programme on handmade ornaments on 8.2.2022 to encourage students to learn how to make hand made products to get self employment in the future. Nearly 20 students were trained till now and it is a continuous programme. And also providing platform to discuss few ideas relating to self employment, challenges and solutions to start small industries. Students were enthusiastically participated in this training programme organized by the women empowerment cell.

1.

Title: Self Employment Ideas and Training Programme on Handmade Ornaments

**Activity:** Training Programme

**Date:** 08.02.2022

**Trainers:** Peer Group Students

WEC Convenor: Dr.B.Subha

### **Purpose & Outcome of the Activity:**

Women empowerment cell initiated a training programme on handmade ornaments hands on practice from 8.2.2022 to encourage students to learn some hand made products to get self employment in the future. And also providing platform to discuss few ideas related to self employment, challenges and solutions to start small industries.