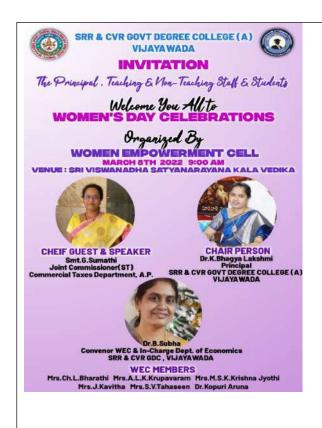

3.

Title: International Women's Day

**Activity:** Commemorative Day

**Date:** 8-03-2022

President of the program: Dr.K.Bhagya Lakshmi, Principal

Chief Guest: Smt. G.Sumathi, Joint Commissioner (ST), Commercial Tax Department, AP,

Convenor: Dr.B.Subha

**Purpose & Outcome of the Activity:** 

International women's day is celebrated every year on march 8<sup>th</sup>. International Women's Day was celebrated for the first in 1911. It is when the Western countries witnessed population growth and the rise of various ideologies due to turbulence in the industrialized world.