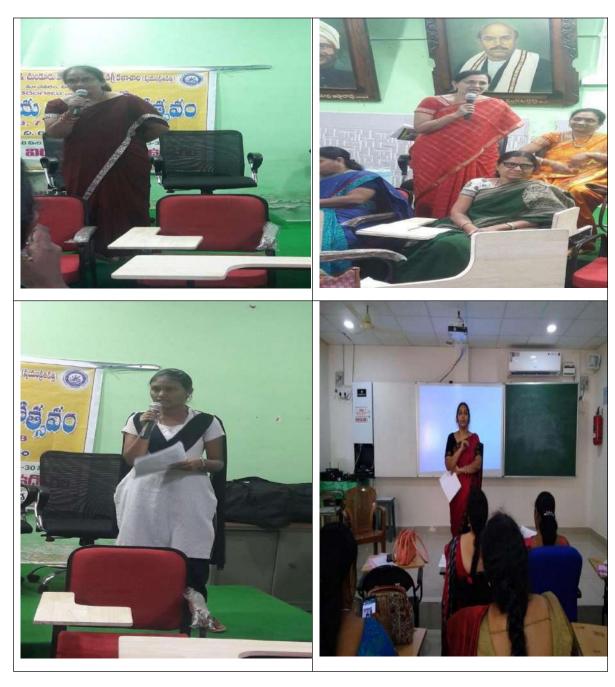

A workshop on Hand made Ornaments, training for the students by students organized

for six days from 29-01-2018 up to 3-02-2018 by Women empowerment cell. It is a program by the students, to the students. It is aimed at self-employability of girl's students and personal grooming to enhance their fashion sense. 28 students were trained at that time.

Women empowerment cell initiated a training programme on handmade ornaments on 8.2.2022 to encourage students to learn how to make hand made products to get self employment in the future. Nearly 20 students were trained till now and it is a continuous programme. And also providing platform to discuss few ideas relating to self employment, challenges and solutions to start small industries. Students were enthusiastically participated in this training programme organized by the women empowerment cell.

A program "Presentation of proposals to start women self-employment" was conducted for students in our college on 7.3.2022 by Women empowerment cell. It is a program to encourage students to establish self-employment or enterprises without investment (money) or with a little amount of investment. For this program 9 proposals were presented. Out of nine, one best proposal which is very much useful to women to start self-employment without investment has got 1<sup>st</sup> Cash Prize.