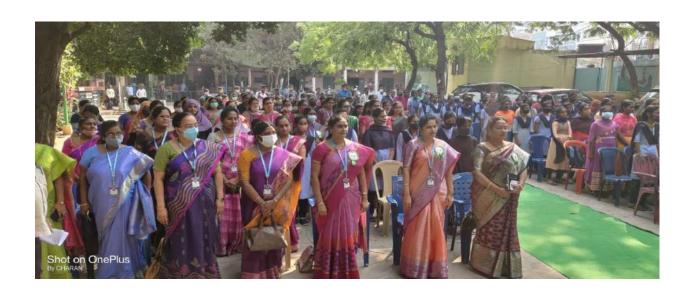

On the occasion of International Women's Day on 8th March, Smt. G.Sumathi, Joint Commissioner (ST), Commercial Tax Department, AP, attended as chief guest of this programme. The WEC organized cultural activities. And students arranged 14 stalls and presented innovative Business Ideas and showcased their handicraft talents in Exhibition. Below are the different stalls have setup by the students.

Tiffin stall

Chocolate dedication

Tattoo and Mehendi designs

Nail art

Muffin stall( bakery items)

Cool drink and water stall

Makeup stall

On the occasion of INTERNATIONAL WOMEN'S DAY CELEBRATIONS, the Women Empowerment Cell is organized Trade fair to showcase the Entrepreneurial skills of the women students, on 8.3.2022 from 10 am to 3.00pm. Invited students of Arts ,Commerce & Sciences to take part in the event and request all the faculty members to encourage your students to present Innovative Business Ideas (with and without PPT) and to setup stalls. Best business ideas were reward. For this occasion Physical Education department conducted various sports competitions to women staff and rewarded with prizes.