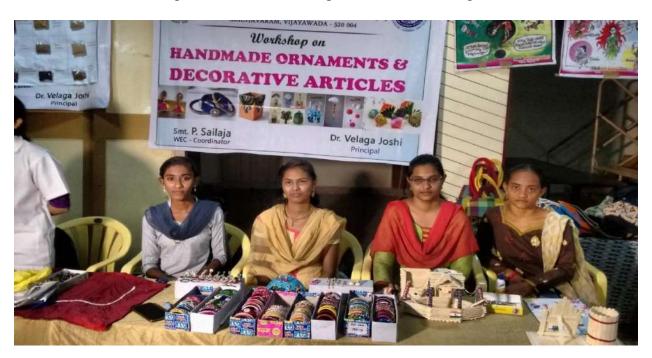

A workshop on Hand made Ornaments, training for the students by students organized

for six days from 29-01-2018 up to 3-02-2018 by Women empowerment cell. It is a program by the students, to the students. It is aimed at self-employability of girl's students and personal grooming to enhance their fashion sense. 28 students were trained at that time.

Women empowerment cell initiated a training programme on handmade ornaments on 8.2.2022 to encourage students to learn how to make hand made products to get self employment in the future. Nearly 20 students were trained till now and it is a continuous programme. And also providing platform to discuss few ideas relating to self employment, challenges and solutions to start small industries. Students were enthusiastically participated in this training programme organized by the women empowerment cell.

### **Purpose & Outcome of the Activity:**

Women empowerment cell initiated a training programme on handmade ornaments hands on practice from 8.2.2022 to encourage students to learn some hand made products to get self employment in the future. And also providing platform to discuss few ideas related to self employment, challenges and solutions to start small industries.