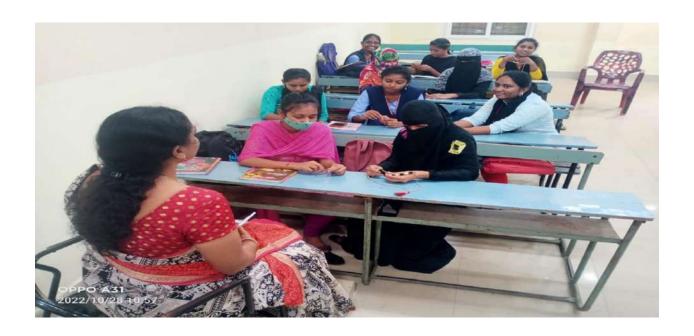

A workshop on Hand made Ornaments, training for the students by students organized

for six days from 29-01-2018 up to 3-02-2018 by Women empowerment cell. It is a program by the students, to the students. It is aimed at self-employability of girl's students and personal grooming to enhance their fashion sense. 28 students were trained at that time.

Women empowerment cell initiated a training programme on handmade ornaments on 8.2.2022 to encourage students to learn how to make hand made products to get self employment in the future. Nearly 20 students were trained till now and it is a continuous programme. And also providing platform to discuss few ideas relating to self employment, challenges and solutions to start small industries. Students were enthusiastically participated in this training programme organized by the women empowerment cell.

1.

Title: Self Employment Ideas and Training Programme on Handmade Ornaments

**Activity:** Training Programme

**Date:** 08.02.2022

**Trainers:** Peer Group Students

WEC Convenor: Dr.B.Subha

### **Purpose & Outcome of the Activity:**

Women empowerment cell initiated a training programme on handmade ornaments hands on practice from 8.2.2022 to encourage students to learn some hand made products to get self employment in the future. And also providing platform to discuss few ideas related to self employment, challenges and solutions to start small industries.