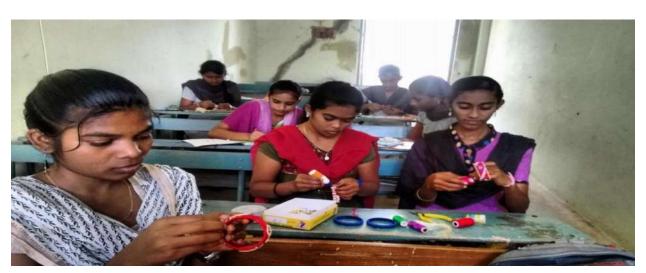

A workshop on Hand made Ornaments, training for the students by students organized

for six days from 29-01-2018 up to 3-02-2018 by Women empowerment cell. It is a program by the students, to the students. It is aimed at self-employability of girl's students and personal grooming to enhance their fashion sense. 28 students were trained at that time.

Women empowerment cell initiated a training programme on handmade ornaments on 8.2.2022 to encourage students to learn how to make hand made products to get self employment in the future. Nearly 20 students were trained till now and it is a continuous programme. And also providing platform to discuss few ideas relating to self employment, challenges and solutions to start small industries. Students were enthusiastically participated in this training programme organized by the women empowerment cell.

1.

Title: Self Employment Ideas and Training Programme on Handmade Ornaments

**Activity:** Training Programme

**Date:** 08.02.2022

**Trainers:** Peer Group Students

WEC Convenor: Dr.B.Subha

### **Purpose & Outcome of the Activity:**

Women empowerment cell initiated a training programme on handmade ornaments hands on practice from 8.2.2022 to encourage students to learn some hand made products to get self employment in the future. And also providing platform to discuss few ideas related to self employment, challenges and solutions to start small industries.