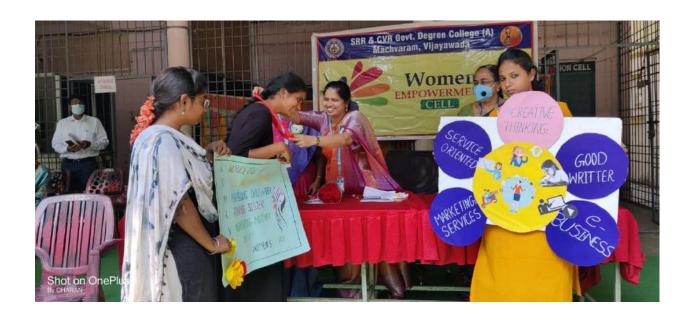

On the occasion of International Women's Day on 8th March, Smt. G.Sumathi, Joint Commissioner (ST), Commercial Tax Department, AP, attended as chief guest of this programme. The WEC organized cultural activities. And students arranged 14 stalls and presented innovative Business Ideas and showcased their handicraft talents in Exhibition. Below are the different stalls have setup by the students.

Tiffin stall

Chocolate dedication

Tattoo and Mehendi designs

Nail art

Muffin stall( bakery items)

Cool drink and water stall

Makeup stall

On the occasion of INTERNATIONAL WOMEN'S DAY CELEBRATIONS, the Women Empowerment Cell is organized Trade fair to showcase the Entrepreneurial skills of the women students, on 8.3.2022 from 10 am to 3.00pm. Invited students of Arts ,Commerce & Sciences to take part in the event and request all the faculty members to encourage your students to present Innovative Business Ideas (with and without PPT) and to setup stalls. Best business ideas were reward. For this occasion Physical Education department conducted various sports competitions to women staff and rewarded with prizes.