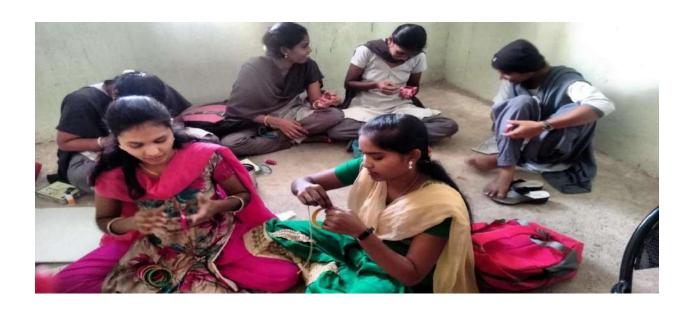

A workshop on Hand made Ornaments, training for the students by students organized

for six days from 29-01-2018 up to 3-02-2018 by Women empowerment cell. It is a program by the students, to the students. It is aimed at self-employability of girl's students and personal grooming to enhance their fashion sense. 28 students were trained at that time.

Women empowerment cell initiated a training programme on handmade ornaments on 8.2.2022 to encourage students to learn how to make hand made products to get self employment in the future. Nearly 20 students were trained till now and it is a continuous programme. And also providing platform to discuss few ideas relating to self employment, challenges and solutions to start small industries. Students were enthusiastically participated in this training programme organized by the women empowerment cell.

1.

Title: Self Employment Ideas and Training Programme on Handmade Ornaments

**Activity:** Training Programme

**Date:** 08.02.2022

**Trainers:** Peer Group Students

WEC Convenor: Dr.B.Subha

### **Purpose & Outcome of the Activity:**

Women empowerment cell initiated a training programme on handmade ornaments hands on practice from 8.2.2022 to encourage students to learn some hand made products to get self employment in the future. And also providing platform to discuss few ideas related to self employment, challenges and solutions to start small industries.