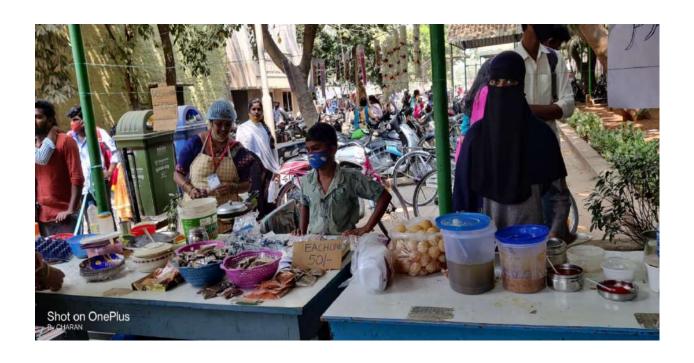

On the occasion of International Women's Day on 8th March, Smt. G.Sumathi, Joint Commissioner (ST), Commercial Tax Department, AP, attended as chief guest of this programme. The WEC organized cultural activities. And students arranged 14 stalls and presented innovative Business Ideas and showcased their handicraft talents in Exhibition. Below are the different stalls have setup by the students.

Tiffin stall

Chocolate dedication

Tattoo and Mehendi designs

Nail art

Muffin stall( bakery items)

Cool drink and water stall

Makeup stall

On the occasion of INTERNATIONAL WOMEN'S DAY CELEBRATIONS, the Women Empowerment Cell is organized Trade fair to showcase the Entrepreneurial skills of the women students, on 8.3.2022 from 10 am to 3.00pm. Invited students of Arts ,Commerce & Sciences to take part in the event and request all the faculty members to encourage your students to present Innovative Business Ideas (with and without PPT) and to setup stalls. Best business ideas were reward. For this occasion Physical Education department conducted various sports competitions to women staff and rewarded with prizes.