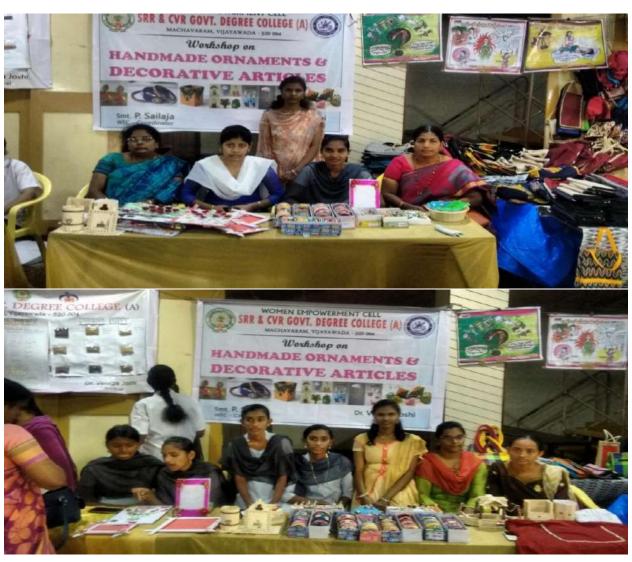

A workshop on Hand made Ornaments, training for the students by students organized

for six days from 29-01-2018 up to 3-02-2018 by Women empowerment cell. It is a program by the students, to the students. It is aimed at self-employability of girl's students and personal grooming to enhance their fashion sense. 28 students were trained at that time.

Women empowerment cell initiated a training programme on handmade ornaments on 8.2.2022 to encourage students to learn how to make hand made products to get self employment in the future. Nearly 20 students were trained till now and it is a continuous programme. And also providing platform to discuss few ideas relating to self employment, challenges and solutions to start small industries. Students were enthusiastically participated in this training programme organized by the women empowerment cell.

### **Purpose & Outcome of the Activity:**

Women empowerment cell initiated a training programme on handmade ornaments hands on practice from 8.2.2022 to encourage students to learn some hand made products to get self employment in the future. And also providing platform to discuss few ideas related to self employment, challenges and solutions to start small industries.