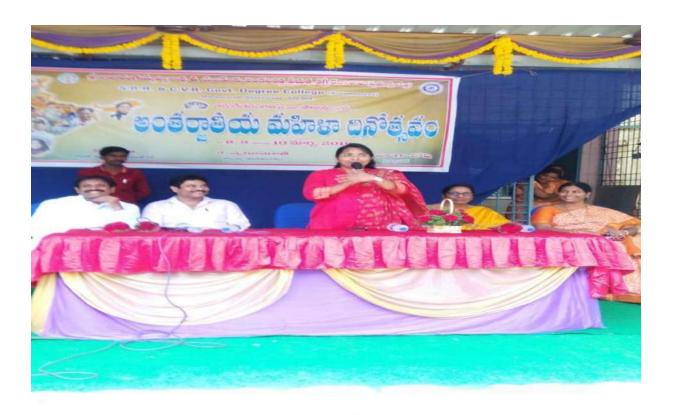

3.

Title: International Women's Day

**Activity:** Commemorative Day

**Date:** 8-03-2022

President of the program: Dr.K.Bhagya Lakshmi, Principal

Chief Guest: Smt. G.Sumathi, Joint Commissioner (ST), Commercial Tax Department, AP,

Convenor: Dr.B.Subha

**Purpose & Outcome of the Activity:** 

International women's day is celebrated every year on march 8<sup>th</sup>. International Women's Day was celebrated for the first in 1911. It is when the Western countries witnessed population growth and the rise of various ideologies due to turbulence in the industrialized world.

On the occasion of International Women's Day on 8th March, Smt. G.Sumathi, Joint Commissioner (ST), Commercial Tax Department, AP, attended as chief guest of this programme. The WEC organized cultural activities. And students arranged 14 stalls and presented innovative Business Ideas and showcased their handicraft talents in Exhibition. Below are the different stalls have setup by the students.