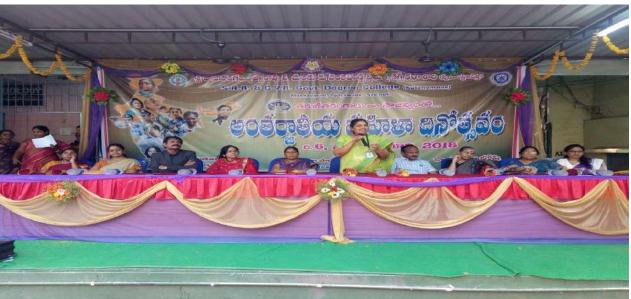

3.

Title: International Women's Day

**Activity:** Commemorative Day

**Date:** 8-03-2022

President of the program: Dr.K.Bhagya Lakshmi, Principal

Chief Guest: Smt. G.Sumathi, Joint Commissioner (ST), Commercial Tax Department, AP,

Convenor: Dr.B.Subha

**Purpose & Outcome of the Activity:** 

International women's day is celebrated every year on march 8<sup>th</sup>. International Women's Day was celebrated for the first in 1911. It is when the Western countries witnessed population growth and the rise of various ideologies due to turbulence in the industrialized world.

On the occasion of International Women's Day on 8th March, Smt. G.Sumathi, Joint Commissioner (ST), Commercial Tax Department, AP, attended as chief guest of this programme. The WEC organized cultural activities. And students arranged 14 stalls and presented innovative Business Ideas and showcased their handicraft talents in Exhibition. Below are the different stalls have setup by the students.