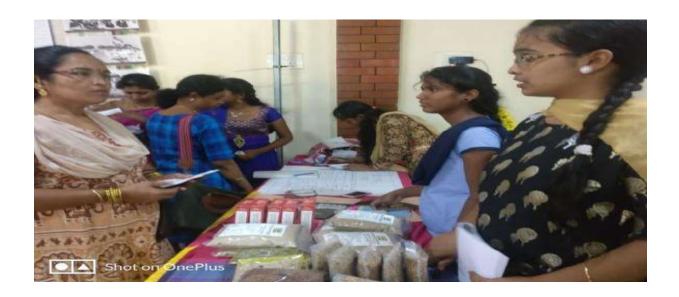

On the occasion of International Women's Day on 8th March, Smt. G.Sumathi, Joint Commissioner (ST), Commercial Tax Department, AP, attended as chief guest of this programme. The WEC organized cultural activities. And students arranged 14 stalls and presented innovative Business Ideas and showcased their handicraft talents in Exhibition. Below are the different stalls have setup by the students.

Tiffin stall

Chocolate dedication

Tattoo and Mehendi designs

Nail art

Muffin stall( bakery items)

Cool drink and water stall

Makeup stall

On the occasion of INTERNATIONAL WOMEN'S DAY CELEBRATIONS, the Women Empowerment Cell is organized Trade fair to showcase the Entrepreneurial skills of the women students, on 8.3.2022 from 10 am to 3.00pm. Invited students of Arts ,Commerce & Sciences to take part in the event and request all the faculty members to encourage your students to present Innovative Business Ideas (with and without PPT) and to setup stalls. Best business ideas were reward. For this occasion Physical Education department conducted various sports competitions to women staff and rewarded with prizes.